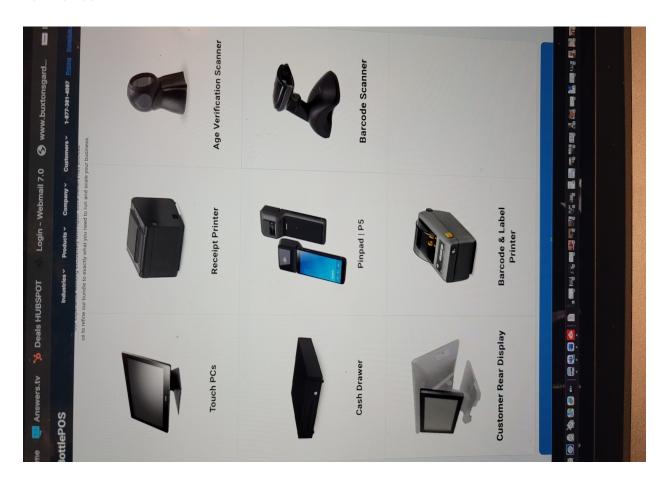

Special Request:

They are considering going with Bottle POS possibily on monday.

MP / AP name: Tony Kepp

RP name: -