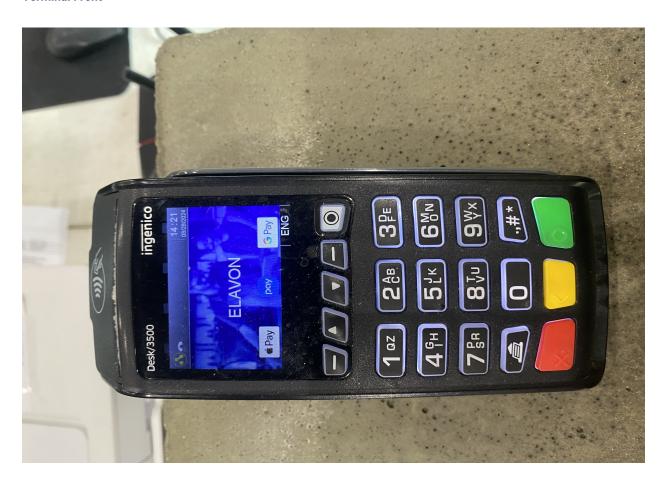

## How does the merchant process cards today? Merchant (Business) DBA Name: The PAC Business Legal Name: Phildelphia Athletic Club LLC Terminal: Yes Make/ Model: ingenico Desk/3500 POS System?: No POS Name: -Payment Gateway Or Online Shopping Cart?: No Name: -Any other Software?: -Does The Merchant Want To Keep Their Current Equipment?: No Front & Back picture of terminal attached? Yes Line Of Communication: Is Merchant Using IP: IP Does Merchant Accept Gift Cards Or Want To Accept Them?: No Does Merchant have a need for ACH recurring billing?: No Does Merchant Need Next Day Funding: Yes What Pricing Program Does The Merchant Want?: Traditional Pricing Program, IBUXX Special Request:

## **Terminal Front**