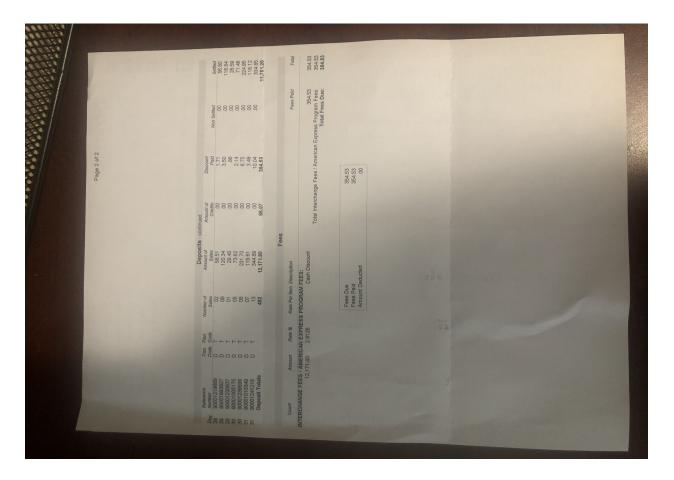

#### Special Request:

She is having issues w/Curv POS. Open for options. She says she is not being charged any monthly fees by PayArc (Curv) & cash discounting a 3% to the customer. Not sure we can help this one. But it is a Bof FC referral \r\n\r\nTried to upload statement pages but my internet is out and this is best I could do. It's only 2 pages. \r\nLet me know it worked this way. ;)

# **Statement Upload**