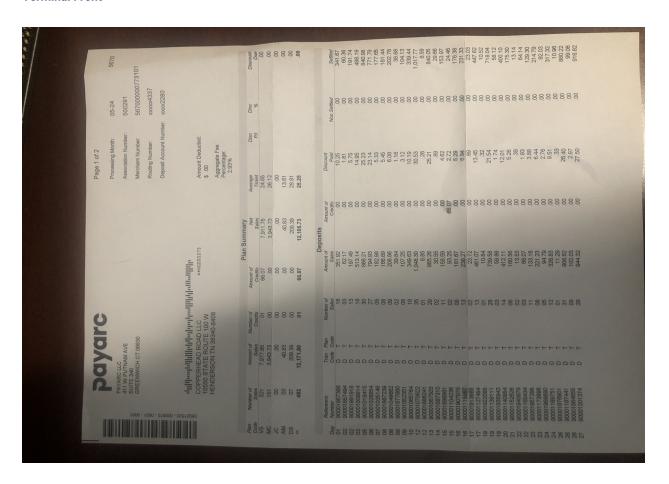

#### Special Request:

She is having issues w/Curv POS. Open for options. She says she is not being charged any monthly fees by PayArc (Curv) & cash discounting a 3% to the customer. Not sure we can help this one. But it is a Bof FC referral \r\n\r\nTried to upload statement pages but my internet is out and this is best I could do. It's only 2 pages. \r\nLet me know it worked this way. ;)

# **Statement Upload**