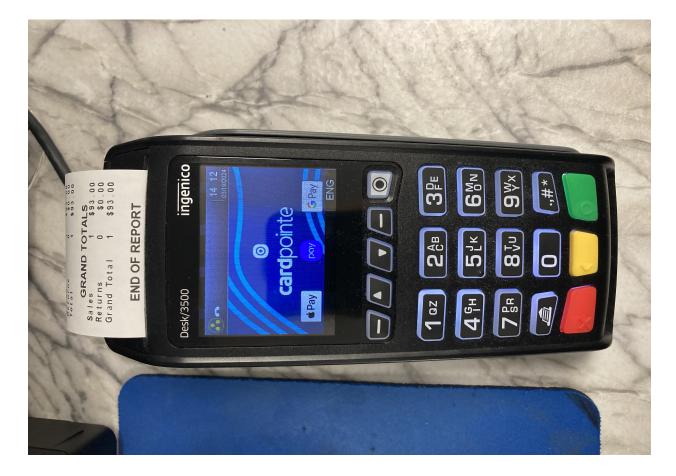

## How does the merchant process cards today?

Terminal: Yes

Make/ Model: ingenico desk/3500

POS System?: No

POS Name: -

Payment Gateway Or Online Shopping Cart?: No

Name: -

Any other Software?: Nothing we would be inergating into

Does The Merchant Want To Keep Their Current Equipment?: No

Front & Back picture of terminal attached? Yes

Line Of Communication: Is Merchant Using IP : IP

Does Merchant Accept Gift Cards Or Want To Accept Them?: -